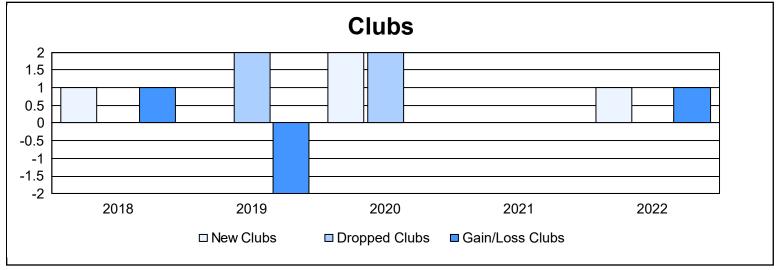

District 23 B As of June 2022 Cumulative

| Year      | New<br>Clubs | Dropped<br>Clubs | Gain/<br>Loss<br>Clubs | New<br>Members | Charter<br>Members | Reinstate<br>Members | Transfer<br>Members | Total<br>Member<br>Added | Total<br>Members<br>Dropped | Gain/<br>Loss<br>Members |
|-----------|--------------|------------------|------------------------|----------------|--------------------|----------------------|---------------------|--------------------------|-----------------------------|--------------------------|
| 2017-2018 | 1            | 0                | 1                      | 201            | 37                 | 6                    | 7                   | 251                      | 233                         | 18                       |
| 2018-2019 | 0            | 2                | -2                     | 127            | 5                  | 4                    | 3                   | 139                      | 294                         | -155                     |
| 2019-2020 | 2            | 2                | 0                      | 160            | 58                 | 4                    | 8                   | 230                      | 228                         | 2                        |
| 2020-2021 | 0            | 0                | 0                      | 147            | 2                  | 5                    | 8                   | 162                      | 152                         | 10                       |
| 2021-2022 | 1            | 0                | 1                      | 188            | 20                 | 9                    | 10                  | 227                      | 185                         | 42                       |
| Average   | 1            | 1                | 0                      | 165            | 24                 | 6                    | 7                   | 202                      | 218                         | -17                      |