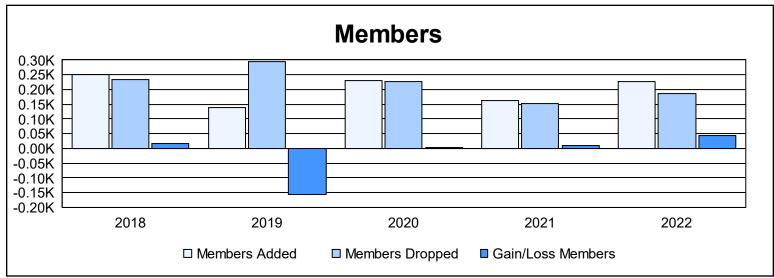

District 23 B As of June 2022 Cumulative

| Year      | New<br>Clubs | Dropped<br>Clubs | Gain/<br>Loss<br>Clubs | New<br>Members | Charter<br>Members | Reinstate<br>Members | Transfer<br>Members | Total<br>Member<br>Added | Total<br>Members<br>Dropped | Gain/<br>Loss<br>Members |
|-----------|--------------|------------------|------------------------|----------------|--------------------|----------------------|---------------------|--------------------------|-----------------------------|--------------------------|
| 2017-2018 | 1            | 0                | 1                      | 201            | 37                 | 6                    | 7                   | 251                      | 233                         | 18                       |
| 2018-2019 | 0            | 2                | -2                     | 127            | 5                  | 4                    | 3                   | 139                      | 294                         | -155                     |
| 2019-2020 | 2            | 2                | 0                      | 160            | 58                 | 4                    | 8                   | 230                      | 228                         | 2                        |
| 2020-2021 | 0            | 0                | 0                      | 147            | 2                  | 5                    | 8                   | 162                      | 152                         | 10                       |
| 2021-2022 | 1            | 0                | 1                      | 188            | 20                 | 9                    | 10                  | 227                      | 185                         | 42                       |
| Average   | 1            | 1                | 0                      | 165            | 24                 | 6                    | 7                   | 202                      | 218                         | -17                      |